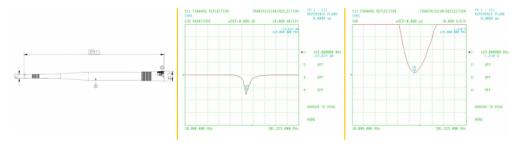

#### **Specification**

• Connector: RP-SMA plug

• Frequency range: 164 MHz - 174 MHz

Antenna gain: 0 dBi
Horizontal beam: 360 °
Impedance: 50 Ohm

· Polarisation: linear, vertical

• VSWR: 2.5

• Operating temperature: -30 °C ~ 70 °C

#### **Technical characteristics**

| Frequency range:       | 164 - 174 MHz   |
|------------------------|-----------------|
| Gain:                  | 0 dBi           |
| Impedance:             | 50 Ω            |
| Operating temperature: | -30 °C ~ 70 °C  |
| Polarisation:          | linear vertical |
| VSWR:                  | 2.5             |