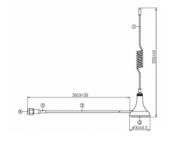

Material: base: ABS rod antenna: iron

Colour: blackAntenna length including magnetic base: ca. 35.0 cm

• Diameter magnetic base: ca. 3.0 cm

Cable: CoaxialCable type: RG-174

Cable color: black

• Cable loss: 0.5 dB @ 200 MHz per meter RG-174

• Cable diameter: 2.5 mm

• Cable length: ca. 3 m