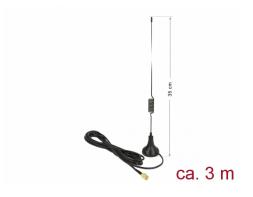

Material: base: ABS rod antenna: iron

Colour: blackAntenna length including magnetic base: ca. 35.0 cm

• Diameter magnetic base: ca. 3.0 cm

Cable: CoaxialCable type: RG-174

Cable color: black

• Cable loss: 0.5 dB @ 200 MHz per meter RG-174

• Cable diameter: 2.5 mm

• Cable length: ca. 3 m