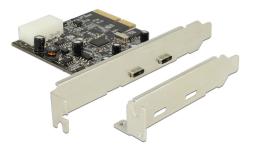

# Delock PCI Express x4 Card > 2 x external SuperSpeed USB 10 Gbps (USB 3.1 Gen 2) USB Type-C<sup>™</sup> female

## **Specification**

Connector:
external:

2 x SuperSpeed USB 10 Gbps (USB 3.1 Gen 2) USB Type-C<sup>™</sup> female internal:

1 x 4 pin power connector

- 1 x PCI Express 2-Lane, V3.0
- Chipset: Asmedia ASM1142
- Data transfer rate up to: SuperSpeed USB 10 Gbps, SuperSpeed USB 5 Gbps, Hi-Speed 480 Mbps, Full-Speed 12 Mbps, Low-Speed 1.5 Mbps
- Power supply via PCI Express interface or via 4 pin power connector
- Electrical power per port: max. 15 watt (+5 V / 3 A)
- Supports eXtensible Host Controller Interface (xHCI) specifications 1.1

## Package content

- PCI Express card SuperSpeed USB 10 Gbps
- Low profile bracket
- Driver CD
- User manual