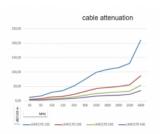

### Description

Use this antenna cable, to connect components of the radio frequency technology together. The RF cable is characterized by a low attenuation.

## **Specification**

• Connectors: RP-SMA jack > RP-SMA plug

Cable type: CFD/RF200Impedance: 50 Ohm

Attenuation:

2.4 GHz 0.55 dB per meter 5.7 GHz 0.86 dB per meter

• Diameter: ca. 4.80 mm

· Color: black

• Cable length: ca. 15 m