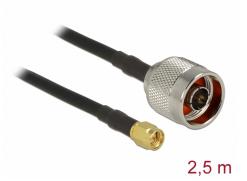

# Delock Antenna Cable N plug to SMA plug LMR/CFD200 2.5 m low loss

## Specification

- Connectors: N plug SMA plug
- Cable type: LMR/CFD200
- Attenuation:
  2.4 GHz: 0.55 dB per meter
- 5.7 GHz: 0.86 dB per meter
- Impedance: 50 Ohm
- Cable diameter: 4.8 mm
- Minimum bend radius: 12,7 mm
- Colour: black
- Cable length incl. connectors: ca. 2,5 m