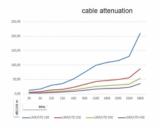

## Specification

- Connectors: N plug SMA plug
- Cable type: LMR/CFD200
- Attenuation:
  2.4 GHz: 0.55 dB per meter
- 5.7 GHz: 0.86 dB per meter
- Impedance: 50 Ohm
- Cable diameter: 4.8 mm
- Minimum bend radius: 12,7 mm
- Colour: black
- Cable length incl. connectors: ca. 2,5 m