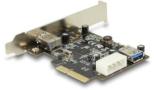

# Delock PCI Express x4 Card > 1 x external + 1 x internal SuperSpeed USB 10 Gbps (USB 3.1 Gen 2) type A female

#### Description

The Delock PCI Express card expands your PC by two USB 3.1 ports. You can connect USB devices internally and externally like e.g. docking station, card reader, external enclosure etc. to the card.

# **Specification**

• Connector:

external:

1 x SuperSpeed USB 10 Gbps (USB 3.1 Gen 2) type A female internal:

1 x SuperSpeed USB 10 Gbps (USB 3.1 Gen 2) type A female

1 x 4 pin power connector

1 x PCI Express x4, V3.0