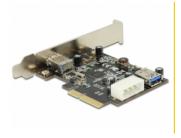

# Delock PCI Express x4 Card > 1 x external + 1 x internal SuperSpeed USB 10 Gbps (USB 3.1 Gen 2) type A female

#### Description

The Delock PCI Express card expands your PC by two USB 3.1 ports. You can connect USB devices internally and externally like e.g. docking station, card reader, external enclosure etc. to the card.

# **Specification**

• Connector:

external:

1 x SuperSpeed USB 10 Gbps (USB 3.1 Gen 2) type A female internal:

1 x SuperSpeed USB 10 Gbps (USB 3.1 Gen 2) type A female

1 x 4 pin power connector

1 x PCI Express x4, V3.0