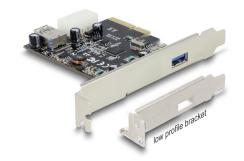

# Delock PCI Express x4 Card > 1 x external + 1 x internal SuperSpeed USB 10 Gbps (USB 3.1 Gen 2) type A female

#### Description

The Delock PCI Express card expands your PC by two USB 3.1 ports. You can connect USB devices internally and externally like e.g. docking station, card reader, external enclosure etc. to the card.

# **Specification**

• Connector:

external:

1 x SuperSpeed USB 10 Gbps (USB 3.1 Gen 2) type A female internal:

1 x SuperSpeed USB 10 Gbps (USB 3.1 Gen 2) type A female

1 x 4 pin power connector

1 x PCI Express x4, V3.0

### **Package content**

- PCI Express card SuperSpeed USB 10 Gbps
- · Low profile bracket
- Driver CD
- User manual