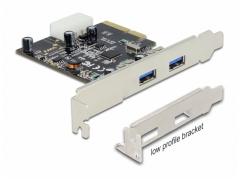

### Description

This PCI Express card by Delock expands the PC by**two external USB 3.1 ports**. Different USB devices, such as docking stations, card readers, external enclosures etc., can be connected to the card.

## Specification

Connectors:
external:

2 x SuperSpeed USB 10 Gbps (USB 3.1 Gen 2) Type-A female internal:

1 x 4 pin power connector

- 1 x PCI Express x4 (2-Lane), V3.0
- Chipset: Asmedia ASM1142
- Data transfer rate up to:

### Package content

- PCI Express card SuperSpeed USB 10 Gbps
- Low profile bracket
- Driver CD
- User manual