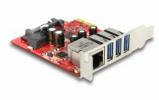

# Delock PCI Express x1 Card to 3 x external USB 5 Gbps + 1 x external Gigabit LAN - Low Profile Form Factor

### Description

This PCI Express card by Delock expands the PC by three USB 5 Gbps ports as well as one Gigabit LAN port. Different USB devices, such as docking stations, card readers, external enclosures etc., can be connected to the card. The card offers an additional network port with a data transfer rate up to 1000 Mbps.

### **Specification**

Connectors:

external:

3 x USB 5 Gbps Type-A female

1 x Gigabit LAN RJ45 jack

internal:

1 x SATA 15 pin power connector

1 x PCI Express x1, V2.0