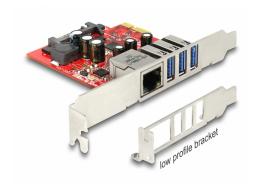

# Delock PCI Express x1 Card to 3 x external USB 5 Gbps + 1 x external Gigabit LAN - Low Profile Form Factor

### Description

This PCI Express card by Delock expands the PC by three USB 5 Gbps ports as well as one Gigabit LAN port. Different USB devices, such as docking stations, card readers, external enclosures etc., can be connected to the card. The card offers an additional network port with a data transfer rate up to 1000 Mbps.

### **Specification**

Connectors:

external:

3 x USB 5 Gbps Type-A female

1 x Gigabit LAN RJ45 jack

internal:

1 x SATA 15 pin power connector

1 x PCI Express x1, V2.0

## **Package content**

- PCI Express card
- · Low profile bracket
- Driver CD
- User manual