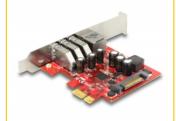

# Delock PCI Express x1 Card to 3 x external USB 5 Gbps + 1 x external Gigabit LAN - Low Profile Form Factor

### Description

This PCI Express card by Delock expands the PC by three USB 5 Gbps ports as well as one Gigabit LAN port. Different USB devices, such as docking stations, card readers, external enclosures etc., can be connected to the card. The card offers an additional network port with a data transfer rate up to 1000 Mbps.

### **Specification**

Connectors:

external:

3 x USB 5 Gbps Type-A female

1 x Gigabit LAN RJ45 jack

internal:

1 x SATA 15 pin power connector

1 x PCI Express x1, V2.0