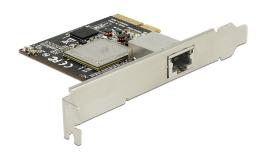

# **Delock PCI Express Card > 1 x 10 Gigabit LAN RJ45**

### Description

The Delock PCI Express card offers you a network port with a data transfer rate up to 10 Gb/s with conventional Cat.6 or Cat.6A copper cables.

Item no. 89378

EAN: 4043619893782 Country of origin: China Package: White Box

# **Specification**

• Connector:

external: 1 x 10 Gigabit LAN RJ45 female

internal: 1 x PCI Express x4, V2.0

• Chipset: Tehuti TN4010

· Data transfer rate:

Fast Ethernet up to 100 Mb/s

Gigabit up to 1 Gb/s