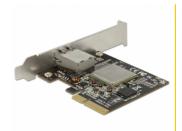

# **Delock PCI Express Card > 1 x 10 Gigabit LAN RJ45**

### Description

The Delock PCI Express card offers you a network port with a data transfer rate up to 10 Gb/s with conventional Cat.6 or Cat.6A copper cables.

Item no. 89378

EAN: 4043619893782 Country of origin: China Package: White Box

# **Specification**

• Connector:

external: 1 x 10 Gigabit LAN RJ45 female

internal: 1 x PCI Express x4, V2.0

• Chipset: Tehuti TN4010

· Data transfer rate:

Fast Ethernet up to 100 Mb/s

Gigabit up to 1 Gb/s