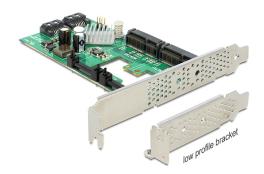

# Delock PCI Express Card > Hybrid 2 x internal SATA 6 Gb/s + 2 x internal mSATA

### Description

The PCI Express card by Delock expands your PC by two SATA 6 Gb/s ports and two mSATA ports. The card offers a hyperduo function. With this function you can combine a mSATA module and a HDD to use the advantages of both data mediums. The speed of a SSD and the capacity of a HDD. The card also supports the common RAID 0 and RAID 1 levels.

## **Specification**

• Connectors:

internal:

2 x SATA 6 Gb/s 7 pin plug

2 x mSATA slot (full size)

1 x PCI Express x4, V2.0

- · Chipset: Marvell
- For 3.3 V mSATA module
- Supports RAID 0, RAID 1, Port Multiplier, HyperDuo Virtual Disk (Safe/Capacity)
- Supports HDD and SSD
- Supports Native Command Queuing (NCQ)

## **DATASHEET**

- PCI Express card
- Low profile bracket
- Driver CD
- User manual