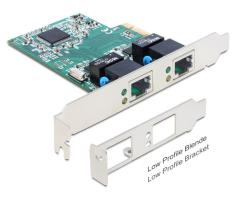

## **Specification**

| • | Connectors:                 |
|---|-----------------------------|
|   | external:                   |
|   | 2 x Gigabit LAN RJ45 female |
|   | internal:                   |
|   | 1 x PCI Express x1, V1.1    |

#### Package content

- PCI Express card
- Low profile bracket
- Driver CD
- User manual