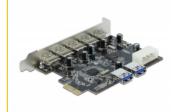

# Delock PCI Express x1 Card > 5 x external + 2 x internal USB 3.0

#### **Description**

This PCI Express card by Delock expands the PC by five external USB 3.0 ports as well as two internal USB 3.0 ports. Different USB devices, such as docking stations, card readers, external enclosures etc., can be connected to the card.

#### **Specification**

Connectors:

external:

5 x USB 3.0 Type-A female

internal:

2 x USB 3.0 Type-A female

1 x Molex 4 pin power connector

1 x PCI Express x1, V2.0