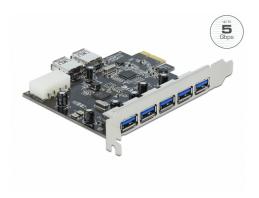

# Delock PCI Express x1 Card > 5 x external + 2 x internal USB 3.0

#### **Description**

This PCI Express card by Delock expands the PC by five external USB 3.0 ports as well as two internal USB 3.0 ports. Different USB devices, such as docking stations, card readers, external enclosures etc., can be connected to the card.

#### **Specification**

Connectors:

external:

5 x USB 3.0 Type-A female

internal:

2 x USB 3.0 Type-A female

1 x Molex 4 pin power connector

1 x PCI Express x1, V2.0

- Chipset: 2 x VLI
- Data transfer rate up to:

SuperSpeed 5 Gbps,

Hi-Speed 480 Mbps,

Full-Speed 12 Mbps,

Low-Speed 1.5 Mbps