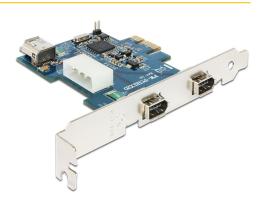

#### **Description**

The Delock PCI Express card expands your PC by two external FireWire 400 ports as well as one internal FireWire 400 port. You can connect devices like e.g. external enclosure, digital cameras, camcorder, adapter, etc. to the card.

## **Specification**

• IOI item number: FW-PCIE1X20

• Connector:

external: 2 x FireWire 1394A Specification internal: 1 x FireWire 1394A Specification

1 x 4 pin Molex power connector

1 x PCI Express x1, V1.1