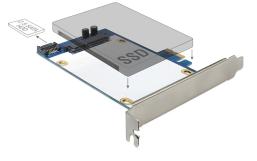

### Description

The PCI Express card by Delock supports a Hyperduo function. You can install a 2.5" SATA HDD or SSD on the PCI Express card and your existing HDD to the SATA 7 pin port. Due to the Marvel Hyperduo-function the data transfer rate will be highly increased and access time will be highly reduced.

## Specification

- Connector:
  internal:
  - 1 x SATA 6 Gb/s 7 pin female

  - 1 x 22 pin SATA 6 Gb/s female
- 1 x PCI Express x1, V2.0Marvell Hyperduo function
- Supports HDD and SSD
- Supports Port Multiplier FSI or Switching
- Power consumption: ca. 1 W