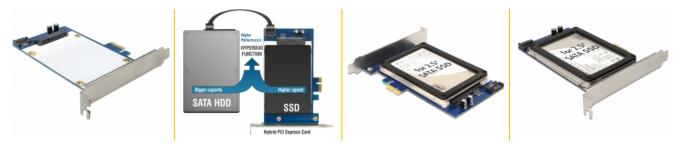

### Description

The PCI Express card by Delock supports a Hyperduo function. You can install a 2.5" SATA HDD or SSD on the PCI Express card and your existing HDD to the SATA 7 pin port. Due to the Marvel Hyperduo-function the data transfer rate will be highly increased and access time will be highly reduced.

## Specification

- Connector:
  internal:
  - 1 x SATA 6 Gb/s 7 pin female

  - 1 x 22 pin SATA 6 Gb/s female
- 1 x PCI Express x1, V2.0Marvell Hyperduo function
- Supports HDD and SSD
- Supports Port Multiplier FSI or Switching
- Power consumption: ca. 1 W