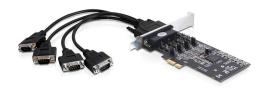

### Description

The Delock PCI Express card expands your PC by four external serial RS-422/485 ports. Use this PCI Express card for data logging or machine control systems. By using the jumper you can set e.g. 2- or 4-wire operation.

## Specification

- Chipset: Oxford OXPCIe954
- Connector: internal: 1 x PCI Express x1, V1.1 external: DB44 female connecting cable: DB44 male > 4 x serial RS-422/485 DB9 male
- Data transfer rate up to 1 Mb/s
- FIFO: 128 byte
- Data bit: 5, 6, 7, 8
- Stop bit: 1, 1.5, 2
- Parity: None, Even, Odd, Space, Mark
- Flow Control: XON / XOFF
- ±15KV ESD protection
- I/O address and IRQ assigned by the system