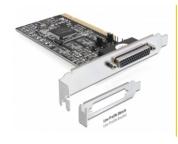

## **Specification**

• Chipset: Oxford OXuPCI952

• Connector:

internal: 1 x PCI

external: DB44 female

connecting cable: DB44 male > 2 x serial RS-422/485 DB9 male

• Data transfer rate up to 1 Mb/s

FIFO: 128 byteData bit: 5, 6, 7, 8Stop bit: 1, 1.5, 2

# **Package content**

- PCI card
- 1 serial connecting cable
- Low profile bracket
- 4 jumper
- Driver CD
- User manual