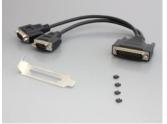

## **Specification**

• Chipset: Oxford OXuPCI952

• Connector:

internal: 1 x PCI

external: DB44 female

connecting cable: DB44 male > 2 x serial RS-422/485 DB9 male

• Data transfer rate up to 1 Mb/s

FIFO: 128 byteData bit: 5, 6, 7, 8Stop bit: 1, 1.5, 2

# **Package content**

- PCI card
- 1 serial connecting cable
- Low profile bracket
- 4 jumper
- Driver CD
- User manual