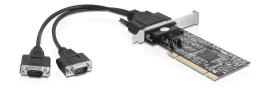

# Delock PCI Card > 2 x Serial RS-422/485

#### **Description**

The Delock PCI card expands your PC by two external serial RS-422/485 ports. Use this PCI card for data logging or machine control systems. By using the jumper you can set e.g. 2- or 4-wire operation.

## **Specification**

• Chipset: Oxford OXuPCI952

• Connector:

internal: 1 x PCI

external: DB44 female

connecting cable: DB44 male > 2 x serial RS-422/485 DB9 male

• Data transfer rate up to 1 Mb/s

FIFO: 128 byteData bit: 5, 6, 7, 8Stop bit: 1, 1.5, 2