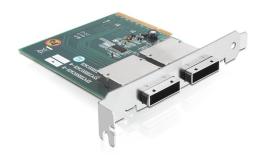

### **Description**

The Delock PCI Express Card powered by IOI expands your PC by two Multilane Molex ports. This card can be used together with our external PCI Express docking stations.

# **Specification**

• IOI item number: EPCIE4XCA01

· Connector:

External: 2 x external 38 pin Multilane Molex connector

Internal: 1 x PCle x8

- Data transfer rate up to 5 Gb/s
- PCI Express x8, V 2.0
- · OS independent, no driver installation necessary

# Package content

PCI Express card