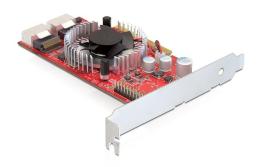

# Delock PCI Express x8 Card > 2 x internal SAS / SATA 6 Gb/s

#### **Description**

The Delock PCI Express card expands your PC by two internal SAS / SATA ports.

### **Specification**

- Chipset: Marvell 9485
- Connection:

8 x internal SAS / SATA 6 Gb/s ports over 2 x SFF 8087

PCI Express x8, Rev. 2.0

Data transfer rate:

SAS up to 6 Gb/s

SATA up to 6 Gb/s

PCI Express x8 up to 40 Gb/s

- · Active heat sink with 12 V fan
- Supports hard disk drives with Native Command Queue (NCQ)
- Supports ATA, ATAPI
- Supports Power Management D0, D1, D3
- Supports SAS Multiplexing
- Supports SSC (Spread Spectrum Clocking)
- Supports Wide-SAS, SAS Protocoll (SSP),
  SAS Management Protocol (SMP), SATA Tunneling Protocol (STP)
- Hot-Plug