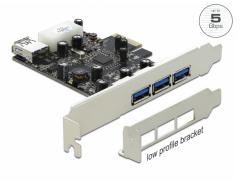

# Delock PCI Express x1 Card > 3 x external + 1 x internal USB 3.0 Type-A female

## Description

This PCI Express card by Delock expands the PC by three external USB 3.0 ports as well as one internal USB 3.0 port. Different USB devices, such as docking stations, card readers, external enclosures etc., can be connected to the card.

## Specification

- Connectors: external: 3 x USB 3.0 Type-A female internal: 1 x USB 3.0 Type-A female 1 x Molex 4 pin power plug 1 x PCI Express x1, V2.0
  Chipset: VLI
- Data transfer rate up to: SuperSpeed 5 Gbps, Hi-Speed 480 Mbps, Full-Speed 12 Mbps, Low-Speed 1.5 Mbps

### Package content

- PCI Express card USB 3.0
- Low profile bracket
- Driver CD
- User manual