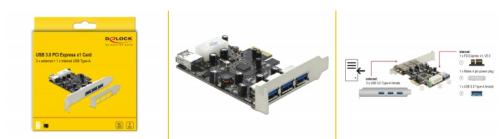

# Delock PCI Express x1 Card > 3 x external + 1 x internal USB 3.0 Type-A female

## Description

This PCI Express card by Delock expands the PC by three external USB 3.0 ports as well as one internal USB 3.0 port. Different USB devices, such as docking stations, card readers, external enclosures etc., can be connected to the card.

## Specification

- Connectors: external: 3 x USB 3.0 Type-A female internal: 1 x USB 3.0 Type-A female 1 x Molex 4 pin power plug 1 x PCI Express x1, V2.0
  Chipset: VLI
- Data transfer rate up to: SuperSpeed 5 Gbps, Hi-Speed 480 Mbps, Full-Speed 12 Mbps, Low-Speed 1.5 Mbps