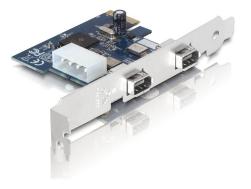

# Delock PCI Express Card > FireWire A 2 Port (IEEE 1394a)

#### Description

The Delock FireWire PCIe card by IOI expands your PC by two external FireWire A ports. You can connect several FireWire devices like e.g. external enclosures with integrated hard disk or CD drive, camcorder etc. to the card

### Specification

- IOI item number: FW-PCIe02
- 2 x external FireWire A (IEEE 1394a)
- 1 x intern 4 Pin Molex 12 V power connector
- Chipset: Texas Instruments XIO2200A
- Data transfer rate up to 400 Mb/s
- PCI Express x1 standard
- Supports OHCI specification 1.1
- Supports PCI Express specification 1.0a