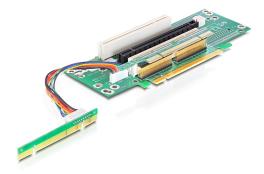

#### **Description**

This riser card by Delock allows installation of a PCI Express x16 and up to two PCI cards horizontal. Therefor the riser card needs to be plugged into the PCI Express and PCI slot of the motherboard. If there is the need of the second PCI slot on the riser card, it should be plugged in the additional PCI connector to the motherboard.

Because of the space-saving horizontal installation the riser card is particularly suitable for application in 48.3 cm (19 inches) chassis with 2 height units.

### **Specification**

- Connectors:
  - 1 x PCI Express x16 male
  - 1 x PCI Express x16 slot
  - 2 x PCI slot
  - 2 x PCI male
- For 48.3 cm (19 inches) cases 1U
- · Left insertion
- Lowest slot height: 13.3 mm