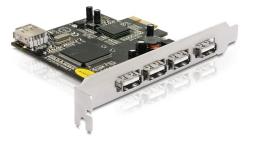

# Delock PCI Express Card > 4 x external + 1 x internal USB 2.0

### Description

The Delock PCI Express card expands your PC by four external USB 2.0 ports as well as one internal USB 2.0 ports. You can connect USB devices like e.g. printer, scanner, keyboards, mouse, speaker, MP3 player, Card Reader etc. to the card.

## Specification

- Chipset: NEC
- Connector: external: 4 x USB 2.0 type A female internal: 1 x USB 2.0 type A female 1 x PCI Express x1, V1.0a
- Data transfer rate up to 480 Mb/s
- Supports EHCI and OHCI standard
- Plug & Play