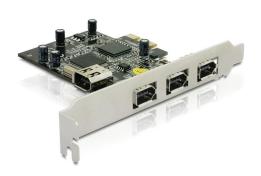

# Description

The Delock PCI Express card expands your PC by three external FireWire A ports as well as one internal FireWire A port. You can connect devices like e.g. external enclosure, digital cameras, camcorder, adapter etc. to the card.

# **Specification**

- 3 x external FireWire 1394A
- 1 x internal FireWire 1394A
- Data transfer rate up to 400 Mb/s
- Supports OHCI specifications V1.0 and 1.1
- PCI Express x1 standard
- Supports PCI Express 1.0a specification
- Hot Plug, Plug & Play