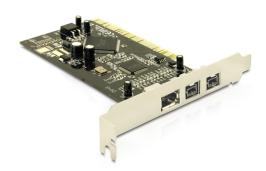

#### **Description**

The Delock PCI card expands your PC by two external FireWire 800 and one external FireWire 400 port. You can connect FireWire devices like external enclosure, digital camera, camcorder etc. to the card.

## **Specification**

- 2 x external FireWire 1394B
- 1 x external FireWire 1394A
- Data transfer rate:
  FireWire A up to 400 Mb/s
  FireWire B up to 800 Mb/s
- 32-Bit PCI standard 2.3
- Hot Plug, Plug & Play