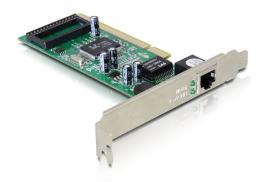

# **Delock PCI Card > 1 x Gigabit LAN**

## Description

The Delock PCI Gigabit Lan card enables you a network connection with a data transfer rate up to 1000 Mb/s.

Item no. 89084

EAN: 4043619890842 Country of origin: China Package: Blister

## **Specification**

- 1 x Gigabit Lan port
- Compatible with IEEE 802.3, IEEE 802.3u, IEEE 802.3ab
- Data transfer rate up to 10/100/1000 Mb/s
- 32-Bit PCI standard 2.3
- Supports Wake On Lan (WOL)
- Supports IEEE802.3x full duplex flow control
- Supports IEEE802.1Q Virtual LAN (VLAN)