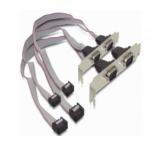

## **Specification**

- 2 x DB9 serial port
- 4 x pin header, with 2 rear brackets with two DB9
- Compatible with 16C550 UART
- FIFO: 16 byte
- Data transfer rate up to 115.2 Kb/s
- · Automatically selects IRQ and I/O
- Supports PCI IRQ sharing
- 32-Bit PCI standard 2.1

### **Package content**

- PCI card + 2 rear brackets
- Driver CD

• User manual