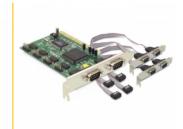

### **Description**

The Delock PCI card expands your PC by six external serial ports. You can connect devices like scanner, printer, mouse etc. to the card.

## **Specification**

- 2 x DB9 serial port
- 4 x pin header, with 2 rear brackets with two DB9
- Compatible with 16C550 UART
- FIFO: 16 byte
- Data transfer rate up to 115.2 Kb/s
- · Automatically selects IRQ and I/O
- Supports PCI IRQ sharing
- 32-Bit PCI standard 2.1