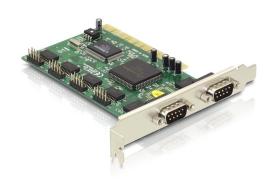

### **Description**

The Delock PCI card expands your PC by six external serial ports. You can connect devices like scanner, printer, mouse etc. to the card.

## **Specification**

- 2 x DB9 serial port
- 4 x pin header, with 2 rear brackets with two DB9
- Compatible with 16C550 UART
- FIFO: 16 byte
- Data transfer rate up to 115.2 Kb/s
- · Automatically selects IRQ and I/O
- Supports PCI IRQ sharing
- 32-Bit PCI standard 2.1