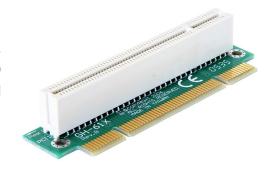

## **Description**

The PCI riser card by Delock enables the connection of a PCI card. This type of horizontal installation is necessary inside 48.3 cm (19 inch) rack mount cases with one height unit, where a vertical installation is not possible due to space limitation.

# **Specification**

- Connectors:
  - 1 x 32-Bit PCI male >
  - 1 x 32-Bit PCI slot
- For 48.3 cm (19 inches) cases 1U
- · Left insertion
- Slot height: 11 mm
- Dimension: mounting height 20 mm, complete height 27 mm