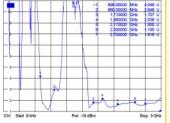

## **Specification**

• Connector: SMA plug

• LTE Band: 1/2/3/4/5/6/7/8/9/10/12/13/14/15/16/17/18/19/20/23/25

• 698~787 MHz, 791~960 MHz, 1710~2170 MHz, 2500~2700 MHz

• GSM/UMTS

Bluetooth

• WLAN 2.4 GHz

ZigBee 868~870 MHz, 902~928 MHz, 2405~2480 MHz

• Gain: 1~4 dBi

• Impedance: 50 Ohm

• VSWR: 3.0:1 max.

• Operating temperature: -10°C ~ 55°C

· Housing: ABS

Dimensions (LxWxH): ca. 167.3 x 66.0 x 18.0 mm