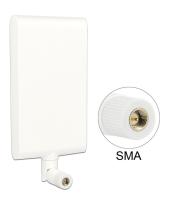

# Delock LTE Antenna SMA 1 ~ 4 dBi omnidirectional Rotatable With Flexible Joint White

## **Specification**

• Connector: SMA plug

• LTE Band: 1/2/3/4/5/6/7/8/9/10/12/13/14/15/16/17/18/19/20/23/25

• 698~787 MHz, 791~960 MHz, 1710~2170 MHz, 2500~2700 MHz

• GSM/UMTS

Bluetooth

• WLAN 2.4 GHz

ZigBee 868~870 MHz, 902~928 MHz, 2405~2480 MHz

• Gain: 1~4 dBi

• Impedance: 50 Ohm

• VSWR: 3.0:1 max.

• Operating temperature: -10°C ~ 55°C

· Housing: ABS

Dimensions (LxWxH): ca. 167.3 x 66.0 x 18.0 mm