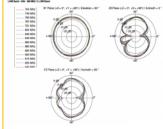

• Gain: 1~4 dBi

• Impedance: 50 Ohm

• VSWR: 3.0:1 max.

• Operating temperature: -10°C ~ 55°C

· Housing: ABS

Dimensions (LxWxH): ca. 167.3 x 66.0 x 18.0 mm