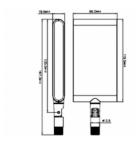

• Gain: 1~4 dBi

• Impedance: 50 Ohm

• VSWR: 3.0:1 max.

• Operating temperature: -10°C ~ 55°C

· Housing: ABS

Dimensions (LxWxH): ca. 167.3 x 66.0 x 18.0 mm