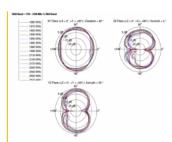

## **Specification**

• Connector: SMA plug

• LTE Band: 1/2/3/4/5/6/7/8/9/10/12/13/14/15/16/17/18/19/20/23/25

• 698~787 MHz, 791~960 MHz, 1710~2170 MHz, 2500~2700 MHz

• GSM/UMTS

Bluetooth

• WLAN 2.4 GHz

ZigBee 868~870 MHz, 902~928 MHz, 2405~2480 MHz

• Gain: 1~4 dBi

• Impedance: 50 Ohm

• VSWR: 3.0:1 max.

• Operating temperature: -10°C ~ 55°C

· Housing: ABS

Dimensions (LxWxH): ca. 167.3 x 66.0 x 18.0 mm