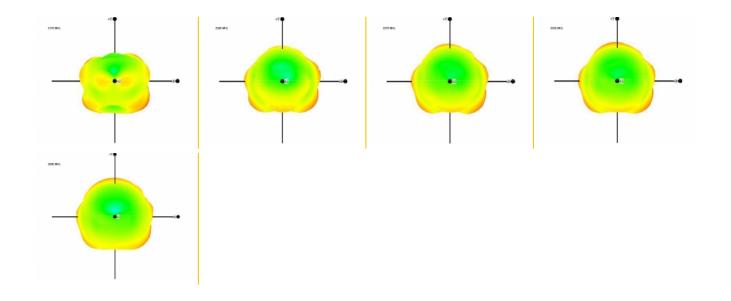

## **Specification**

• Connector: 1 x SMA plug

• Frequency range:

704 - 862 MHz

880 - 960 MHz

1710 - 1880 MHz

1920 - 2170 MHz

2500 - 2690 MHz

• Antenna gain: -0.8 - 3 dBi

• Impedance: 50 Ohm

• VSWR: 3

· Polarisation: vertical

• Operating temperature: -20 °C ~ 65 °C

· Housing material: ABS

· Colour: black

• Antenna length: ca. 13.5 cm