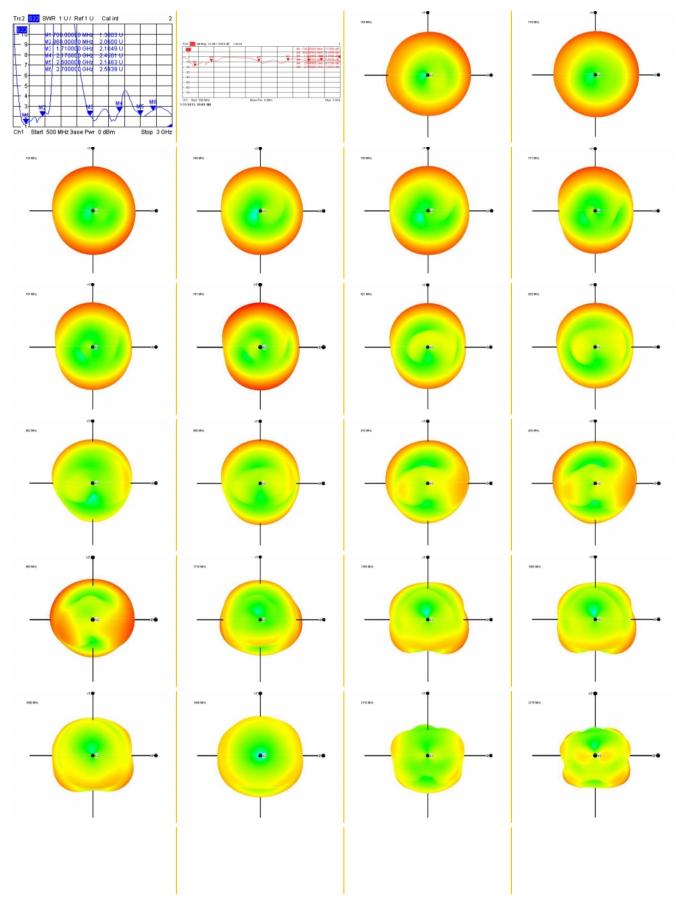

## **Specification**

• Connector: 1 x SMA plug

• Frequency range:

704 - 862 MHz

880 - 960 MHz

1710 - 1880 MHz

1920 - 2170 MHz

2500 - 2690 MHz

• Antenna gain: -0.8 - 3 dBi

• Impedance: 50 Ohm

• VSWR: 3

· Polarisation: vertical

• Operating temperature: -20 °C ~ 65 °C

· Housing material: ABS

· Colour: black

• Antenna length: ca. 13.5 cm