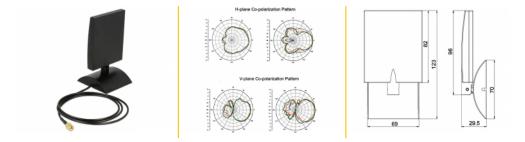

## Specification

- RP-SMA plug quick
- With flexible joint, rotatable
- Frequency range: 2.400 ~ 2.500 GHz, 5.150 ~ 5.875 GHz
- Peak gain: 6 dBi, 8 dBi
- VSWR: 2.0 : 1 max.
- HPBW: h/v: 70°/70°, h/v: 50°/60°
- Polarisation: linear, vertical
- Impedance: 50 Ohm
- Body: ABS UV resistant
- Operating temperature: -10°C ~ 55°C
- Cable length: 1 m
- Cable type: ULA 100
- Cable attenuation: 1.40 dB@2.500 GHz
  2.30 dB@5.875 GHz
- Cable colour: black
- Dimension: 123.00 x 69.00 x 29.50 mm
- Weight: 122 g