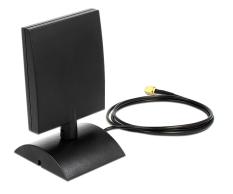

## Description

This wireless LAN antenna can be connected to your device with RP-SMA interface, in order to send and receive signals. With the help of the variable inclination of the antenna tilt and the magnetic base, you can position the antenna individually.

## Package content

• Antenna

Images