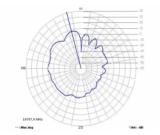

# **Specification**

- GSM antenna external 90° fixed
- FME plug
- Frequency range:

GSM: 850/900/1800/1900 MHz

LTE: Band 20, 832 ~ 862 + 791 ~ 821 MHz

• FME plug: brass nickel plated

Colour: blackGain: 2 dBi

• Operating temperature: -20 °C - 60 °C

Impedance: 50 OhmVSWR: 2.0 max.Length: 54.20 mmDiameter: 9.00 mm