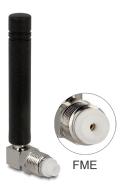

# Delock GSM Quadband Antenna FME 2 dBi 90° Omnidirectional Fixed Black

### **Description**

This GSM/LTE antenna can be connected to your GSM/LTE device with FME connector in order to receive or to send a signal.

# **Specification**

- GSM antenna external 90° fixed
- FME plug
- Frequency range:

GSM: 850/900/1800/1900 MHz

LTE: Band 20, 832 ~ 862 + 791 ~ 821 MHz

• FME plug: brass nickel plated

Colour: blackGain: 2 dBi