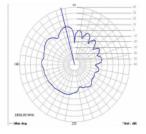

# **Specification**

- GSM antenna external 90° fixed
- FME plug
- Frequency range:

GSM: 850/900/1800/1900 MHz

LTE: Band 20, 832 ~ 862 + 791 ~ 821 MHz

• FME plug: brass nickel plated

Colour: blackGain: 2 dBi

• Operating temperature: -20 °C - 60 °C

Impedance: 50 OhmVSWR: 2.0 max.Length: 54.20 mmDiameter: 9.00 mm