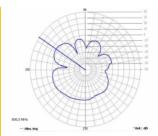

# **Specification**

- GSM antenna external 90° fixed
- FME plug
- Frequency range:

GSM: 850/900/1800/1900 MHz

LTE: Band 20, 832 ~ 862 + 791 ~ 821 MHz

• FME plug: brass nickel plated

Colour: blackGain: 2 dBi