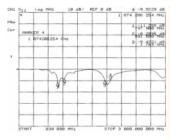

# **Specification**

- GSM antenna external 90° fixed
- FME plug
- Frequency range:

GSM: 850/900/1800/1900 MHz

LTE: Band 20, 832 ~ 862 + 791 ~ 821 MHz

• FME plug: brass nickel plated

Colour: blackGain: 2 dBi

• Operating temperature: -20 °C - 60 °C

Impedance: 50 OhmVSWR: 2.0 max.Length: 54.20 mmDiameter: 9.00 mm