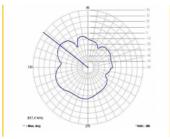

# **Specification**

- GSM antenna external 90° fixed
- FME plug
- Frequency range:

GSM: 850/900/1800/1900 MHz

LTE: Band 20, 832 ~ 862 + 791 ~ 821 MHz

• FME plug: brass nickel plated

Colour: blackGain: 2 dBi