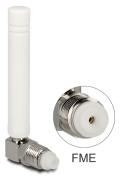

## **Description**

This GSM/LTE antenna can be connected to your GSM/LTE device with FME connector in order to receive or to send a signal.

# **Specification**

- GSM antenna external 90° fixed
- FME plug
- Frequency range:

GSM: 850/900/1800/1900 MHz

LTE: Band 20, 832 ~ 862 + 791 ~ 821 MHz

• FME plug: brass nickel plated

Colour: whiteGain: 2 dBi