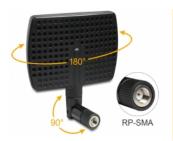

#### **Specification**

- WLAN antenna externally with flexible joint, rotatable
- RP-SMA male
- Frequency: 2.4 GHz
- Gain: 7 dBi
- VSWR: 2.0 max.Impedance: 50 Ohm
- Impedance: 50 Onm
  Antenna color: black
- · Housing material: ABS UV protected
- Operating temperature: -10 °C ~ 55 °C
- Length: with flexible joint 90 x 120 x 13 mm without flexible joint 90 x 95 x 13 mm