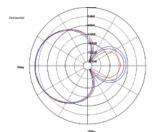

#### **Specification**

- WLAN antenna externally with flexible joint, rotatable
- RP-SMA male
- Frequency: 2.4 GHz
- Gain: 7 dBi
- VSWR: 2.0 max.Impedance: 50 Ohm
- Impedance: 50 Onm
  Antenna color: black
- · Housing material: ABS UV protected
- Operating temperature: -10 °C ~ 55 °C
- Length: with flexible joint 90 x 120 x 13 mm without flexible joint 90 x 95 x 13 mm