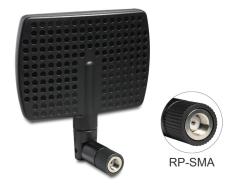

# Delock WLAN Antenna RP-SMA 802.11 b/g/n 7 dBi Directional Joint

### Description

This WLAN antenna can be connected to your WLAN device with RP-SMA connector in order to receive or to send a signal. By the directivity of the antenna, you can improve your wireless supply.

#### **Specification**

- WLAN antenna externally with flexible joint, rotatable
- RP-SMA male
- Frequency: 2.4 GHz
- Gain: 7 dBi
- VSWR: 2.0 max.Impedance: 50 Ohm
- Impedance: 50 Onm
  Antenna color: black
- · Housing material: ABS UV protected
- Operating temperature: -10 °C ~ 55 °C
- Length: with flexible joint 90 x 120 x 13 mm without flexible joint 90 x 95 x 13 mm