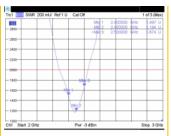

#### **Specification**

- WLAN antenna externally with flexible joint, rotatable
- RP-SMA male
- Frequency: 2.4 GHz
- Gain: 7 dBi
- VSWR: 2.0 max.Impedance: 50 Ohm
- Impedance: 50 Onm
  Antenna color: black
- · Housing material: ABS UV protected
- Operating temperature: -10 °C ~ 55 °C
- Length: with flexible joint 90 x 120 x 13 mm without flexible joint 90 x 95 x 13 mm