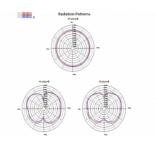

### **Specification**

- SMA plug screw interface
- With flexible joint, rotatable
- Frequency range: 790 ~ 870MHz, 1710 ~ 1880 MHz, 2500 ~ 2690 MHz
- Peak gain: -1 ~ 0 dBi, -0,5 ~ 0,5 dBi, 0,5 ~ 2,5 dBi
- LTE band 3/7/9/20
- GSM1800/UMTS
- WLAN 2.4 GHz
- Bluetooth
- ZigBee
- VSWR: 3.0 max.
- · Polarisation: linear, vertical
- Impedance: 50 Ohm
- · ABS UV resistant
- Operation temperature: -10 °C to +55 °C
- Length incl. flexible joint 137.70 mm
- Ø: 10,00 mm (SMA plug)