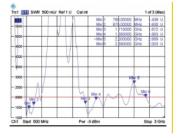

### **Specification**

- SMA plug screw interface
- With flexible joint, rotatable
- Frequency range: 790 ~ 870MHz, 1710 ~ 1880 MHz, 2500 ~ 2690 MHz
- Peak gain: -1 ~ 0 dBi, -0,5 ~ 0,5 dBi, 0,5 ~ 2,5 dBi
- LTE band 3/7/9/20
- GSM1800/UMTS
- WLAN 2.4 GHz
- Bluetooth
- ZigBee
- VSWR: 3.0 max.
- · Polarisation: linear, vertical
- Impedance: 50 Ohm
- · ABS UV resistant
- Operation temperature: -10 °C to +55 °C
- Length incl. flexible joint 137.70 mm
- Ø: 10,00 mm (SMA plug)