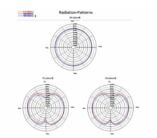

### **Specification**

- SMA plug screw interface
- With flexible joint, rotatable
- Frequency range: 790 ~ 870MHz, 1710 ~ 1880 MHz, 2500 ~ 2690 MHz
- Peak gain: -1 ~ 0 dBi, -0,5 ~ 0,5 dBi, 0,5 ~ 2,5 dBi
- LTE band 3/7/9/20
- GSM1800/UMTS
- WLAN 2.4 GHz
- Bluetooth
- ZigBee
- VSWR: 3.0 max.
- · Polarisation: linear, vertical
- Impedance: 50 Ohm
- · ABS UV resistant
- Operation temperature: -10 °C to +55 °C
- Length incl. flexible joint 137.70 mm
- Ø: 10,00 mm (SMA plug)