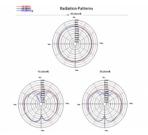

### **Specification**

- SMA plug screw interface
- With flexible joint, rotatable
- Frequency range: 790 ~ 870MHz, 1710 ~ 1880 MHz, 2500 ~ 2690 MHz
- Peak gain: -1 ~ 0 dBi, -0,5 ~ 0,5 dBi, 0,5 ~ 2,5 dBi
- LTE band 3/7/9/20
- GSM1800/UMTS
- WLAN 2.4 GHz
- Bluetooth
- ZigBee
- VSWR: 3.0 max.
- · Polarisation: linear, vertical
- Impedance: 50 Ohm
- · ABS UV resistant
- Operation temperature: -10 °C to +55 °C
- Length incl. flexible joint 137.70 mm
- Ø: 10,00 mm (SMA plug)