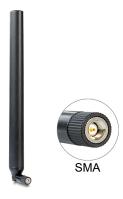

# Delock LTE Antenna SMA plug 0.1 - 4.5 dBi omnidirectional with tilt joint black

#### **Description**

This GSM / UMTS / LTE antenna can be connected to a GSM / UMTS / LTE device with SMA interface, in order to send and receive signals.

## **Specification**

· Connector: SMA plug

• Frequency range:

791 - 894 MHz

1920 - 2170 MHz

· Antenna gain:

0.1 - 1.2 dBi @ 791 - 894 MHz

3.0 - 4.5 dBi @ 1920 - 2170 MHz