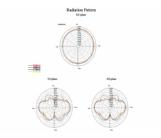

## **Specification**

· Connector: SMA plug

• Frequency range:

791 - 894 MHz

1920 - 2170 MHz

· Antenna gain:

0.1 - 1.2 dBi @ 791 - 894 MHz

3.0 - 4.5 dBi @ 1920 - 2170 MHz

#### **Technical characteristics**

| Frequency range:       | 1920 - 2170 MHz<br>791 - 894 MHz                                 |
|------------------------|------------------------------------------------------------------|
| Gain:                  | 0.1 - 1.2 dBi @ 791 - 894 MHz<br>3.0 - 4.5 dBi @ 1920 - 2170 MHz |
| Impedance:             | 50 Ω                                                             |
| Operating temperature: | -10 °C ~ 55 °C                                                   |
| Polarisation:          | linear vertical                                                  |
| VSWR:                  | 3.0                                                              |