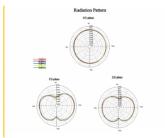

## **Specification**

· Connector: SMA plug

• Frequency range:

791 - 894 MHz

1920 - 2170 MHz

· Antenna gain:

0.1 - 1.2 dBi @ 791 - 894 MHz

3.0 - 4.5 dBi @ 1920 - 2170 MHz

#### **Technical characteristics**

| Frequency range:       | 1920 - 2170 MHz<br>791 - 894 MHz                                 |
|------------------------|------------------------------------------------------------------|
| Gain:                  | 0.1 - 1.2 dBi @ 791 - 894 MHz<br>3.0 - 4.5 dBi @ 1920 - 2170 MHz |
| Impedance:             | 50 Ω                                                             |
| Operating temperature: | -10 °C ~ 55 °C                                                   |
| Polarisation:          | linear vertical                                                  |
| VSWR:                  | 3.0                                                              |