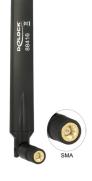

# Delock GSM / UMTS Antenna SMA plug 1.0 - 3.5 dBi omnidirectional with tilt joint black

### Description

This GSM / UMTS / LTE antenna can be connected to a GSM / UMTS / LTE device with SMA interface, in order to send and receive signals.

#### Item no. 88416

EAN: 4043619884162 Country of origin: Taiwan, Republic of China Package: Retail Box

## **Specification**

- Connector: SMA plug
- Frequency range: 824 - 960 MHz 1710 - 2170 MHz
- Antenna gain:
  - 1.0 2.5 dBi @ 824 960 MHz
  - 1.8 3.5 dBi @ 1710 2170 MHz
- Impedance: 50 Ohm
- Polarisation: linear, vertical
- VSWR: 4.0
- Operating temperature: -10  $^\circ\text{C}$  ~ 55  $^\circ\text{C}$
- Housing material: ABS
- Colour: black
- Length:
  - ca. 163.10 mm (with tilt joint)
  - ca. 137.00 mm (without tilt joint)
- Diameter: