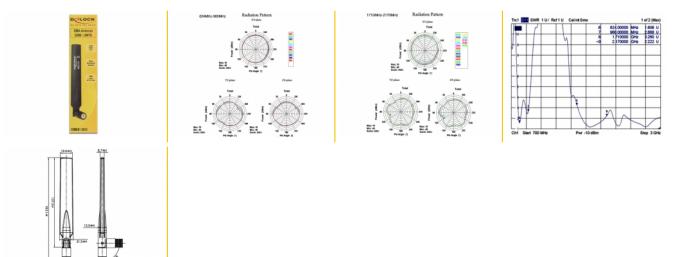

## **Specification**

- Connector: SMA plug
- Frequency range: 824 - 960 MHz 1710 - 2170 MHz
- Antenna gain:
  - 1.0 2.5 dBi @ 824 960 MHz
  - 1.8 3.5 dBi @ 1710 2170 MHz
- Impedance: 50 Ohm
- Polarisation: linear, vertical
- VSWR: 4.0
- Operating temperature: -10  $^\circ\text{C}$  ~ 55  $^\circ\text{C}$
- Housing material: ABS
- Colour: black
- Length:
  - ca. 163.10 mm (with tilt joint)
  - ca. 137.00 mm (without tilt joint)
- Diameter:

### Interface

| connector:                | SMA Stecker                                                              |  |
|---------------------------|--------------------------------------------------------------------------|--|
| Technical characteristics |                                                                          |  |
| Frequency range:          | 824 MHz - 960 MHz<br>1710 MHz - 2170 MHz                                 |  |
| Gain:                     | 1.0 - 2.5 dBi @ 824 MHz - 960 MHz<br>1.8 - 3.5 dBi @ 1710 MHz - 2170 MHz |  |
| Impedance:                | 50 Ω                                                                     |  |
| Operating temperature:    | -10 °C ~ 55 °C                                                           |  |
| Polarisation:             | linear vertical                                                          |  |
| VSWR:                     | 4.0                                                                      |  |

## **Physical characteristics**

| Housing material:       | ABS       |
|-------------------------|-----------|
| Diameter connector:     | 13.50 mm  |
| Length with tilt joint: | 163.10 mm |
| Colour:                 | black     |