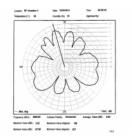

## **Specification**

- RP-SMA screw interface male
- · Splash proof
- Frequency range:

2.4000 - 2.4835 GHz,

5.1500 - 5.7250 GHz

• GAIN:

2.4 dBi @ 2.4 GHz

3.3 dBi @ 5.7 GHz

• Impedance: 50 Ohm

• VSWR: 2.0 max

• Operating temperature: -20 °C ~ 65 °C

• Dimension: 89 mm (length) x 7.8 mm (Ø top) x 10 mm (Ø SMA)