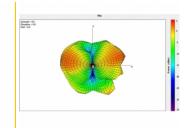

## **Specification**

- RP-SMA screw interface male
- · Splash proof
- Frequency range:

2.4000 - 2.4835 GHz,

5.1500 - 5.7250 GHz

• GAIN:

2.4 dBi @ 2.4 GHz

3.3 dBi @ 5.7 GHz

• Impedance: 50 Ohm

• VSWR: 2.0 max

• Operating temperature: -20 °C ~ 65 °C

• Dimension: 89 mm (length) x 7.8 mm (Ø top) x 10 mm (Ø SMA)