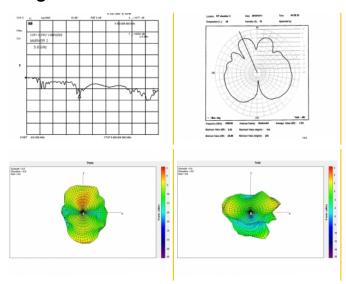

## **Specification**

- RP-SMA screw interface male
- · Splash proof
- Frequency range:

2.4000 - 2.4835 GHz,

5.1500 - 5.7250 GHz

• GAIN:

2.4 dBi @ 2.4 GHz

3.3 dBi @ 5.7 GHz

• Impedance: 50 Ohm

• VSWR: 2.0 max

• Operating temperature: -20 °C ~ 65 °C

• Dimension: 89 mm (length) x 7.8 mm (Ø top) x 10 mm (Ø SMA)