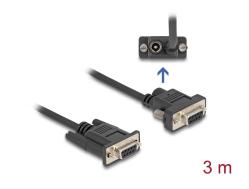

# Delock Serial Cable RS-232 D-Sub9 female to D-Sub9 female Power Connection at Pin 9 3 m

## **Specification**

- Connectors:
  - 1 x serial D-Sub9 female with screws (pin 9 not connected)
  - 1 x serial D-Sub9 female with screws (DC power connection at pin 9)
  - 1 x DC 5.5 x 2.1 mm female
- Pin assignment: 1:1
- Current at pin 9: max. 3 A
- Cable gauge: 26 AWG
- Insulator: PVC
- Colour: black
- Screw type: #4-40 UNC
- Cable diameter: ca. 4.5 mm
- Cable length incl. connectors: ca. 3 m