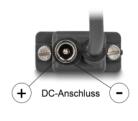

## **Power supply**

The power supply at the D-Sub9 socket of the RS-232 cable can e.g. be implemented with a power supply and the appropriate DC connection.

## Specification of power connector

- · Input: DC socket
- Output: D-Sub female pin 9

- Shield outside, Plus inside
- Dimensions:

inside: ø ca. 2.1 mm outside: ø ca. 5.5 mm