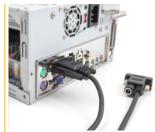

#### Description

This serial D-Sub9 cable by Delock can supply devices with power via a **power supply** at pin 9. It is suitable for cash register systems (POS), printers, barcode scanners, etc.

## **Power supply**

The power supply at the D-Sub9 socket of the RS-232 cable can e.g. be implemented with a power supply and the appropriate DC connection.