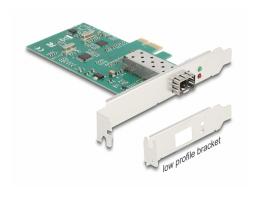

# Delock PCI Express x1 Card to 1 x SFP slot 100Base-FX RTL

## Description

This PCI Express network card by Delock provides a connection for an SFP module with a transfer rate of 100 Mbps. The SFP slot accepts an optional 100Base-FX SFP module by Delock to connect a PC via a fiber optic cable to the network.

## Package content

- PCI Express card
- Low profile bracket
- User manual

## **Physical characteristics**

Slot bracket: Low Profile

standard