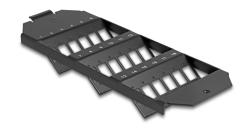

#### Description

This Keystone Mounting by Delock can be installed in floor tanks. It offers 18 installation spaces for individual assembly of SC Simplex or LC Duplex adapters.

Item no. 88163

EAN: 4043619881635 Country of origin: China Package: Zip poly bag

#### **Specification**

- 18 slots for SC Simplex or LC Duplex couplings
- Rectangular cut-out 13.4 x 9.9 mm
- Pitch of screw hole: ca. 18.0 mm
- · Material: metal
- · Colour: black
- Dimensions (LxWxH): ca. 208 x 75 x 30 mm