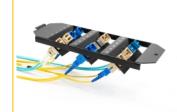

#### Description

This Keystone Mounting by Delock can be installed in floor tanks. It offers 18 installation spaces for individual assembly of SC Simplex or LC Duplex adapters.

Item no. 88163

EAN: 4043619881635 Country of origin: China Package: Zip poly bag

#### **Specification**

- 18 slots for SC Simplex or LC Duplex couplings
- Rectangular cut-out 13.4 x 9.9 mm
- Pitch of screw hole: ca. 18.0 mm
- · Material: metal
- · Colour: black
- Dimensions (LxWxH): ca. 208 x 75 x 30 mm