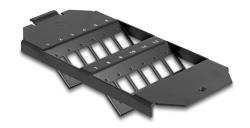

#### Description

This Keystone Mounting by Delock can be installed in floor tanks. It offers 12 installation spaces for individual assembly of SC Simplex or LC Duplex adapters.

### **Specification**

- 12 slots for SC Simplex or LC Duplex couplings
- Rectangular cut-out 13.4 x 9.9 mm
- Pitch of screw hole: ca. 18.0 mm
- · Material: metal
- · Colour: black
- Dimensions (LxWxH): ca. 175 x 75 x 30 mm