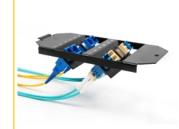

#### Description

This Keystone Mounting by Delock can be installed in floor tanks. It offers 12 installation spaces for individual assembly of SC Simplex or LC Duplex adapters.

### **Specification**

- 12 slots for SC Simplex or LC Duplex couplings
- Rectangular cut-out 13.4 x 9.9 mm
- Pitch of screw hole: ca. 18.0 mm
- · Material: metal
- · Colour: black
- Dimensions (LxWxH): ca. 175 x 75 x 30 mm