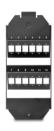

#### Description

This Keystone Mounting by Delock can be installed in floor tanks. It offers 12 installation spaces for individual assembly of SC Simplex or LC Duplex adapters.

### **Specification**

- 12 slots for SC Simplex or LC Duplex couplings
- Rectangular cut-out 13.4 x 9.9 mm
- Pitch of screw hole: ca. 18.0 mm
- · Material: metal
- · Colour: black
- Dimensions (LxWxH): ca. 175 x 75 x 30 mm