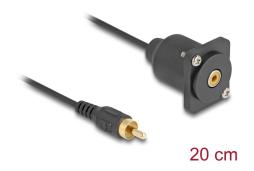

# Delock D-Type Cable RCA male to female black 20 cm

#### **Description**

This cable by Delock can be used e.g. for installation in a panel or housing with D-Type opening and can be used to connect various devices with RCA connection.

## **Specification**

- Connectors:
  - 1 x RCA male
  - 1 x RCA female
- For D-type ports with 24 x 19 mm
- Panel cut-out (diameter): ca. 24 mm
- · Two mounting holes for screw fastening
- Cable diameter: ca. 2.8 mm
- Length incl. connectors: ca. 20 cm
- Material: PVCColour: black