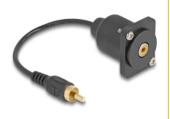

# Delock D-Type Cable RCA male to female black 20 cm

#### **Description**

This cable by Delock can be used e.g. for installation in a panel or housing with D-Type opening and can be used to connect various devices with RCA connection.

## **Specification**

- Connectors:
  - 1 x RCA male
  - 1 x RCA female
- For D-type ports with 24 x 19 mm
- Panel cut-out (diameter): ca. 24 mm
- · Two mounting holes for screw fastening
- Cable diameter: ca. 2.8 mm
- Length incl. connectors: ca. 20 cm
- Material: PVCColour: black