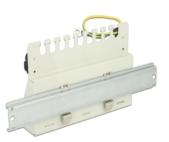

## **Description**

This holder by Delock can be used to mount a desktop patch panel on a 35 mm DIN rail.