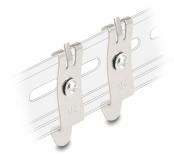

## **Description**

This holder by Delock can be used to mount a desktop patch panel on a 35 mm DIN rail.

### **Specification**

- Mounting for 35 mm DIN rail
- 2 x clips
- 2 x screw M4, length ca. 6 mm
- Dimensions (LxWxH): ca. 48.3 x 14.0 x 7.0 mm

## Package content

• 2 x retaining clip