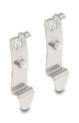

## **Description**

This holder by Delock can be used to mount a desktop patch panel on a 35 mm DIN rail.

### **Specification**

- Mounting for 35 mm DIN rail
- 2 x clips
- 2 x screw M4, length ca. 6 mm
- Dimensions (LxWxH): ca. 48.3 x 14.0 x 7.0 mm

## Package content

• 2 x retaining clip