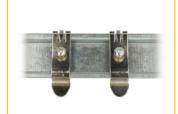

## **Description**

This holder by Delock can be used to mount a desktop patch panel on a 35 mm DIN rail.

### **Specification**

- Mounting for 35 mm DIN rail
- 2 x clips
- 2 x screw M4, length ca. 6 mm
- Dimensions (LxWxH): ca. 48.3 x 14.0 x 7.0 mm

## Package content

• 2 x retaining clip