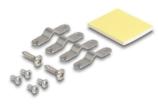

#### Package content

- Connecting box
- · Foam pad self-adhesive
- 4 x strain relief
- 4 x screw 5.0 x 2.9 mm
- 2 x screw 13.5 x 2.9 mm