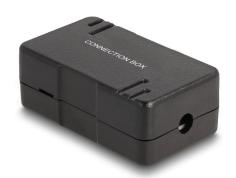

# **Delock Network Connection Box LSA Cat.6 black**

### **Description**

This connection box by Delock can be used to extend and repair network installation cables. The cable ends can be connected by LSA terminals.

### **Specification**

- LSA mounting
- Cat.6 specification
- Bandwidth: 250 MHz
- For solid or stranded wire (24 23 AWG)
- With strain relief
- Colour: black
- Material: plastic / metal
- Dimensions (LxWxH): ca. 69 x 41 x 26 mm