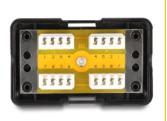

### **Description**

This connection box by Delock can be used to extend and repair network installation cables. The cable ends can be connected by LSA terminals.

### **Specification**

- LSA mounting
- Cat.6 specification
- Bandwidth: 250 MHz
- For solid or stranded wire (24 23 AWG)
- With strain relief
- Colour: black
- Material: plastic / metal
- Dimensions (LxWxH): ca. 69 x 41 x 26 mm