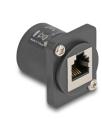

# Delock D-Type Module RJ12 jack to jack with screws black

#### Description

This module by Delock can be mounted e.g. in panels or cases with Dtype openings for XLR jacks. This makes it ideal for integrating digital equipment into professional audio systems.

### **Specification**

- Connectors:
  - 1 x RJ12 jack
  - 1 x RJ12 jack
- For D-type ports with 31 x 26 mm
- Panel cut-out (diameter): ca. 23.5 mm
- Two mounting holes for screw fastening
- · Material: plastic
- · Colour: black
- Dimensions (LxWxH): ca. 31 x 26 x 24 mm