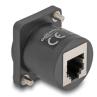

# Delock D-Type Module RJ12 jack to jack with screws black

#### Description

This module by Delock can be mounted e.g. in panels or cases with Dtype openings for XLR jacks. This makes it ideal for integrating digital equipment into professional audio systems.

### **Specification**

- Connectors:
  - 1 x RJ12 jack
  - 1 x RJ12 jack
- For D-type ports with 31 x 26 mm
- Panel cut-out (diameter): ca. 23.5 mm
- Two mounting holes for screw fastening
- · Material: plastic
- · Colour: black
- Dimensions (LxWxH): ca. 31 x 26 x 24 mm