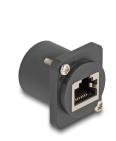

#### **Description**

This module by Delock can be mounted e.g. in panels or cases with Dtype openings for XLR jacks. This makes it ideal for integrating digital equipment into professional audio systems.

### **Specification**

- Connectors:
  - 1 x RJ45 jack
  - 1 x RJ45 jack
- For D-type ports with 31 x 26 mm
- Panel cut-out (diameter): ca. 23.5 mm
- Two mounting holes for screw fastening
- Shielded
- · Material: plastic
- · Colour: black
- Dimensions (LxWxH): ca. 31 x 26 x 24 mm