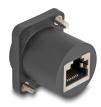

#### **Description**

This module by Delock can be mounted e.g. in panels or cases with Dtype openings for XLR jacks. This makes it ideal for integrating digital equipment into professional audio systems.

### **Specification**

- Connectors:
  - 1 x RJ45 jack
  - 1 x RJ45 jack
- For D-type ports with 31 x 26 mm
- Panel cut-out (diameter): ca. 23.5 mm
- Two mounting holes for screw fastening
- Shielded
- · Material: plastic
- · Colour: black
- Dimensions (LxWxH): ca. 31 x 26 x 24 mm