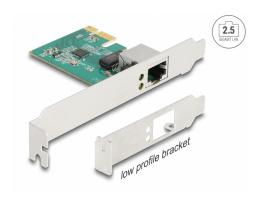

# Delock PCI Express x1 Card to 1 x RJ45 2.5 Gigabit LAN RTL8125

## Package content

- PCI Express card
- Low profile bracket
- User manual

## **Physical characteristics**

| Slot bracket: | Low Profile |
|---------------|-------------|
|               | standard    |