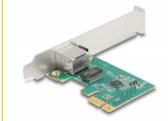

# Delock PCI Express x1 Card to 1 x RJ45 2.5 Gigabit LAN RTL8125

## **Specification**

Connectors:

external: 1 x 2.5 Gigabit LAN RJ45 jack

internal: 1 x PCI Express x1, V2.1

- Chipset: Realtek RTL8125B
- · Data transfer rate:

Ethernet up to 10 Mbps

Fast Ethernet up to 100 Mbps

## Interface

| External: | 1 x Gigabit LAN RJ45 jack |
|-----------|---------------------------|
| Internal: | 1 x PCI Express x1, V2.1  |