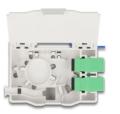

# Specification

- Optical fiber connection box for FTTH applications
- Connection box with 4 x SC Simplex couplers
- 4 slots for SC Simplex or LC Duplex couplings
- DIN rail mounting: 35 mm
- With splice holder
- Protective flip
- Housing colour: white
- Housing material: ABS
- Dimensions (LxWxH): ca. 85.0 x 60.6 x 31.5 mm

## Package content

- Optical fiber connection box
- 4 x SC Simplex coupler
- 4 x heat shrink splice protection