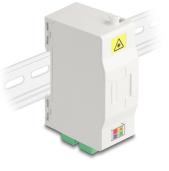

# Delock Optical Fiber Connection Box for DIN rail with splice holder and 4 x SC Simplex coupler

#### **Connection box for DIN rail mounting**

The integrated clips allow the mounting on 35 mm DIN rail.

#### Item no. 88097

EAN: 4043619880973 Country of origin: China Package: White Box