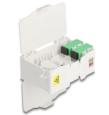

## With splice holder

The integrated splice holder enables clean routing of the individual fibers for optimal transmission of lightwave signals.

## Package content

- Optical fiber connection box
- 4 x SC Simplex coupler
- 4 x heat shrink splice protection