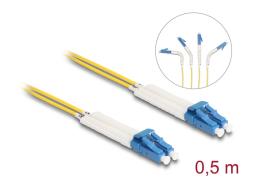

# Delock Optical Fiber Cable LC Duplex to LC Duplex singlemode OS2 angled 0.5 m

#### **Specification**

- Connectors:
  - 1 x LC Duplex
  - 1 x LC Duplex
- Singlemode OS2 cable
- Fibre: 9/125 μm
- Ceramic ferrule with dust protection
- Insertion loss < 0.1 dB
- LSZH (halogen-free)
- Colour: yellow
- Length incl. connectors: ca. 0.5 m