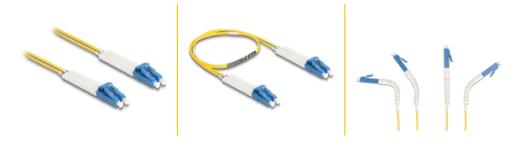

#### With angled connectors

The connectors can be angled in any direction, e.g. to the right, left, up or down. They also allow space-saving installation in narrow places.