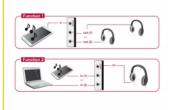

### **Description**

This Delock **Stereo jack 3.5 mm** switch is a manually bidirectional switch for connecting different **audio devices**. This switch offers two different applications.

- 1. It can be connected to up to two devices with stereo jack port, e.g. headset, to an audio source. By using the button it can be selected the device which plays the audio signal. (Simultaneous output to multiple devices is not possible)
- 2. It can be connected to up to two devices with stereo jack port, e.g. PC, laptop or MP3 player and connect to the output port a headset. By using the button it can be selected from which device the audio signal plays on the headset.