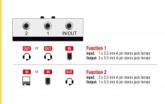

#### **Function 1**

Input: 1 x 3.5 mm 4 pin stereo jack female Output: 2 x 3.5 mm 4 pin stereo jack female

#### **Function 2**

Input: 2 x 3.5 mm 4 pin stereo jack female Output: 1 x 3.5 mm 4 pin stereo jack female

- · 2 mechanical buttons
- · Plastic housing
- No external power supply needed
- Dimensions (LxWxH): ca. 112 x 68 x 29 mm (without button)
- · Colour: grey / black