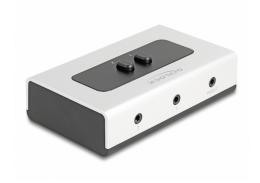

### **Description**

This Delock **Stereo jack 3.5 mm** switch is a manually bidirectional switch for connecting different **audio devices**. This switch offers two different applications.

- 1. It can be connected to up to two devices with stereo jack port, e.g. headset, to an audio source. By using the button it can be selected the device which plays the audio signal. (Simultaneous output to multiple devices is not possible)
- 2. It can be connected to up to two devices with stereo jack port, e.g. PC, laptop or MP3 player and connect to the output port a headset. By using the button it can be selected from which device the audio signal plays on the headset.

#### **Function 1**

Input: 1 x 3.5 mm 4 pin stereo jack female Output: 2 x 3.5 mm 4 pin stereo jack female

#### **Function 2**

Input: 2 x 3.5 mm 4 pin stereo jack female Output: 1 x 3.5 mm 4 pin stereo jack female

- · 2 mechanical buttons
- · Plastic housing
- No external power supply needed
- Dimensions (LxWxH): ca. 112 x 68 x 29 mm (without button)
- · Colour: grey / black